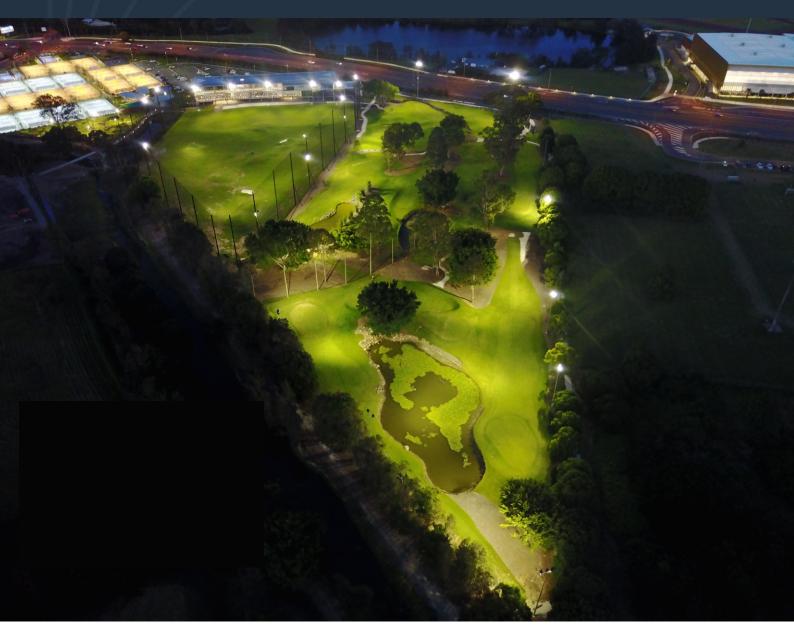

#### **Lumitex Solution**

KDC Sport had a vision to create a night golf experience for its customers on the Gold Coast.

Lumitex was engaged to design a lighting layout that would be a welcoming attraction and ultimately extend the operating hours of the course.

Design considerations included nearby roads, undulating terrain and those pesky obstructions for avid golfers, the trees.

62 floodlights were required to illuminate the entire course.

The end result delivered the outcome sought by the course management and made night-time golf a reality on the Gold Coast.