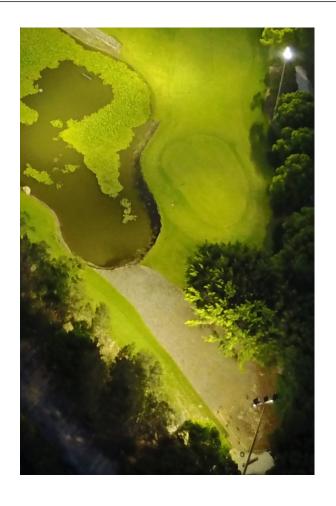

#### **Lumitex Solution**

KDC Sport had a vision to create a night golf experience for its customers on the Gold Coast.

Lumitex was engaged to design a lighting layout that would be a welcoming attraction and ultimately extend the operating hours of the course.

Design considerations included nearby roads, undulating terrain and those pesky obstructions for avid golfers, the trees.

62 floodlights were required to illuminate the entire course.

The end result delivered the outcome sought by the course management and made night-time golf a reality on the Gold Coast.