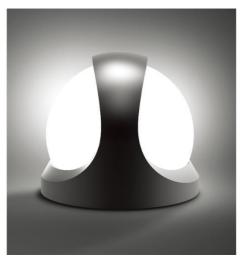

## Cosmo

A modern take on the traditional globe. Plinth, wall or ceiling mounted bulkhead, ideal for both indoor or outdoor applications.

IP65

## Cosmo