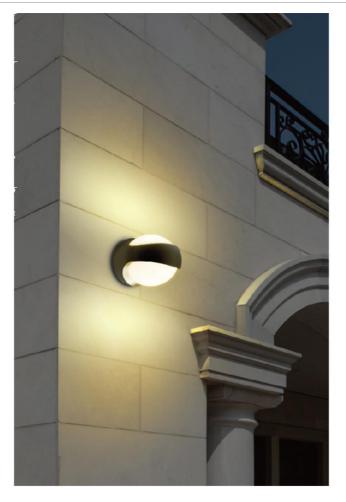

## Cosmo

A modern take on the traditional globe. Plinth, wall or ceiling mounted bulkhead, ideal for both indoor or outdoor applications.

IP65

## Cosmo