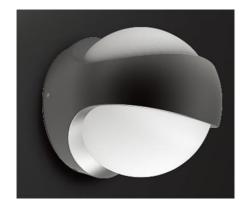

## Cosmo

A modern take on the traditional globe. Plinth, wall or ceiling mounted bulkhead, ideal for both indoor or outdoor applications.

IP65

## Cosmo