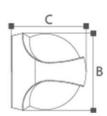

## Specifications:

Voltage Input: 240VACTotal Consumption: 13w

• CCT: 4000K

Ingress Rating: IP65Warranty: 3 Years

| Part Number | Watts (W) | Colour (CCT) | Product Dimensions (mm) | Frame Colour |
|-------------|-----------|--------------|-------------------------|--------------|
| LUMSNF124G  | 12        | 4000         | A=200, B=200, C=180     | Dark grey    |