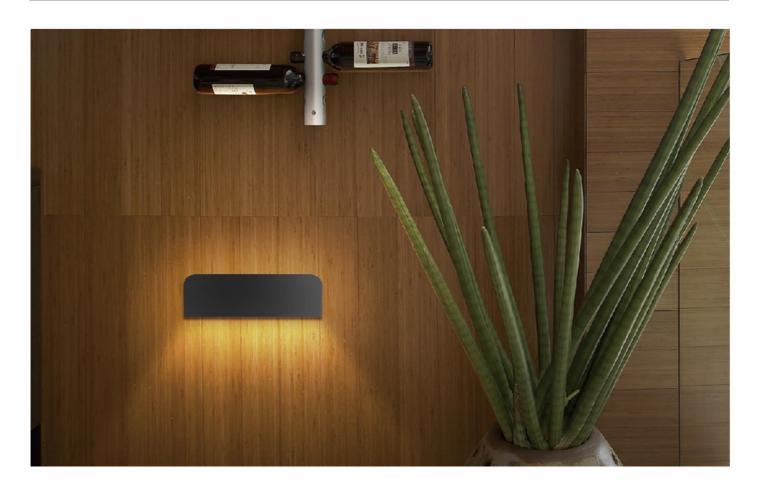

### Monica

A compact wall mounted indirect light which provides a floating effect off the wall and is also suitable for low level orientation lighting.

Ideal for indoor or outdoor applications, including pedestrian areas.

IP54