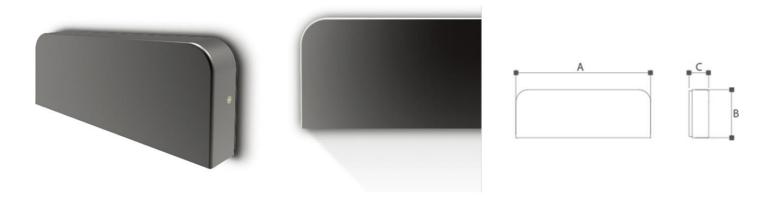

#### Features:

- High efficiency LED driver
- Salt spray corrosion tested
- Die-cast aluminium body
- Electrostatic powder coated
- Stainless steel fastenings
- Silicon gaskets
- UV stabilised impact resistant polycarbonate

#### Specifications:

Voltage Input: 240VACTotal Consumption: 10w

• CCT: 4000K

Ingress Rating: IP65Warranty: 3 Years

| Part Number | Watts (W) | Colour (CCT) | Product Dimensions (mm) | Frame Colour |
|-------------|-----------|--------------|-------------------------|--------------|
| LUMSNY104G  | 10        | 4000         | A=230, B=80, C=37       | Dark grey    |