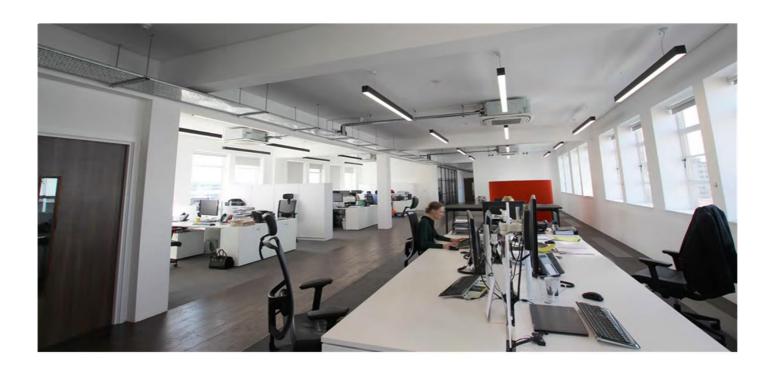

### Intersect Suspended

INTERSECT LED linear light threads its linear form around angles and surfaces within a space creating a web of light.

The minimal design affords a total-light effect providing outstanding visual comfort with reductions in luminance levels in upper emission corners and efficiency levels of over 73%.

The numerous installation types meet the needs of the most demanding lighting designers and make LED linear light the perfect solution for spaces of every shape.

The new high-performance specification-grade INTERSECT LED linear light is designed to meet the specific needs of commercial and institutional buildings, Architectural lighting etc.