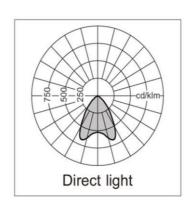

### Specifications:

• Voltage Input: 220-240VAC

• Power Factor: >0.9

• SDCM ≤ 3

• Colour: Matt White (RAL9016)

Efficacy: 130Lm/wBeam Angle: 90°CCT: 4000KCRI: >80

Operating Temp: -35°C to +45°C
Dimmable: Dimming options Available
Lifespan 50,000hrs (L90, Tc=55°C)