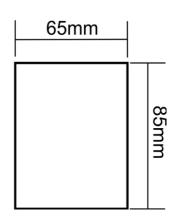

#### Options:

- 90 CRIDALI, CCT Tunable 3000-6500K
- Matt Black (RAL9005)
- 1500mm (31W) & 3000mm (62W) lengths

| Part Number   | Lumens<br>(Lm) | Watts<br>(W) | Frame<br>Colour | Product Dimensions (mm) | Dimmable / Emergency / Sensor / Photocell |
|---------------|----------------|--------------|-----------------|-------------------------|-------------------------------------------|
| LUMISS12254W0 | 3250           | 25           | White           | 1200 x 65 x 85mm        | Not Dimmable                              |
| LUMISS12254W3 | 3250           | 25           | White           | 1200 x 65 x 85mm        | 0-10 Volt                                 |
| LUMISS15314W0 | 4000           | 31           | White           | 1500 x 65 x 85          | Not Dimmable                              |
| LUMISS15314W3 | 4000           | 31           | White           | 1500 x 65 x 85mm        | 0-10 Volt                                 |