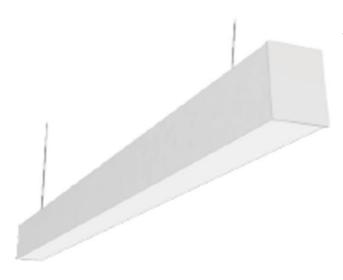

### Intersect Suspended

INTERSECT LED linear light threads its linear form around angles and surfaces within a space creating a web of light.

The minimal design affords a total-light effect providing outstanding visual comfort with reductions in luminance levels in upper emission corners and efficiency levels of over 73%.

#### **Features:**

- More than 130lm/W
- Optimal glare control, UGR<22
- Seamless connection and no light leakage
- Individual type and continuous row optional
- No flickering, visual comfort

### Specifications:

• Voltage Input: 220-240VAC

• Power Factor: >0.9

• SDCM ≤ 3

• Colour: Matt White (RAL9016)

Efficacy: 130Lm/wBeam Angle: 90°CCT: 4000KCRI: >80

Operating Temp: -35°C to +45°C
Dimmable: Dimming options Available
Lifespan 50,000hrs (L90, Tc=55°C)