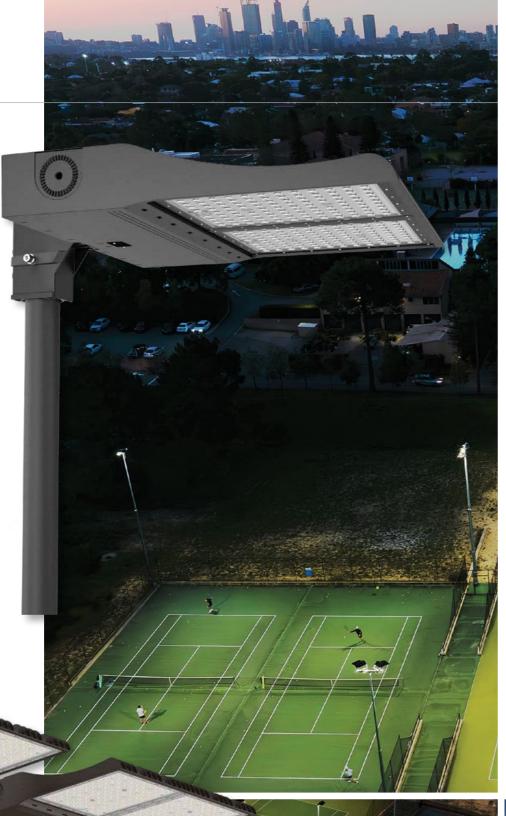

# COURT MASTER

Introducing the Lumitex Courtmaster LED Sport Light – your premier solution for superior tennis court illumination.

Partner with an award-winning LED company

#### **Tennis Courts**

Courtmaster

Introducing the Lumitex Courtmaster LED Sport Light – your premier solution for superior tennis court illumination.

Engineered as a direct replacement for metal halide lights, Courtmaster dramatically reduces energy consumption and maintenance costs while delivering exceptional performance. Whether for residential, club, competition, or broadcast settings, CourtMaster's advanced glare control and light spill reduction make it ideal for a range of sports, including tennis, soccer, and hockey.

Built with high-impact resistant materials and anti-corrosion treatment, it's also perfect for harsh environments, including coastal areas. Lighting designs incorporating Lumitex Courtmaster are highly likely to comply with the strictest Australian Standards and Tennis Australia guidelines. Discover more on our website or contact us today to learn how Courtmaster can elevate your sports lighting experience.

#### **Exceptional Uniformity**

Achieve consistent lighting across your entire sports facility, ensuring optimal visibility and performance for athletes at all levels.